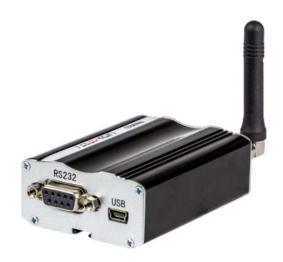

## **RB900L3**

PROGRAMMABLE, LOW COST LTE Cat. 1 TERMINAL

The RB900MC terminal series is the complete modem solution for wireless IoT applications. Based on the high quality module, it offers high level GSM/UMTS/LTE Cat. 1 features in a compact aluminum housing with all the standardized interfaces

and optional GNSS receiver. Together with its small size and wide supply voltage range, it makes it easy to integrate into all kinds of machines.

## THE RB900L3 MODEM SERIES

The RB900L3 terminal supports data transmission, SMS, LwM2M and AppZone.

It is a universal solution for all IoT and mobile data applications including metering, traffic systems,